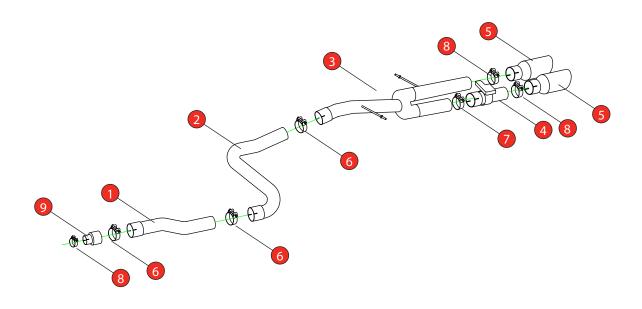

Estimated Fitting Time: 60 Minutes

| NO.     | PART NO.   | DESCRIPTION                   | QTY |  |
|---------|------------|-------------------------------|-----|--|
| 1       | 1291FD     | Centre Section                | 1   |  |
| 2       | 1323FD     | Link Pipe                     | 1   |  |
| 3       | 1322FD     | Predator Rear Silencer Delete | 1   |  |
| 4       | 1299FD     | Valved Trim Connecting Pipe   | 1   |  |
| 5       | Z023.10158 | Carbon Fibre Ascari Trim      | 2   |  |
| Fit Kit |            |                               |     |  |
| 6       | Z016.10063 | 72mm H/D Clamp                | 3   |  |
| 7       | Z016.10070 | 66mm H/D Clamp                | 1   |  |
| 8       | Z016.10064 | 63-68mm Clamp                 | 3   |  |
| 9       | AD03       | Adaptor                       | 1   |  |
| 10      | Z017.12783 | Valve Spring                  | 1   |  |
| 11      | Z016.10057 | Mounting Rubber               | 3   |  |