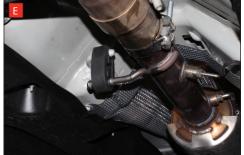

Estimated Fitting Time: 60 Minutes

Before removing the original system disconnect the exhaust valve.

To remove the original exhaust the system requires cutting in two places.

B) To remove the rest of the original GPF back system cut 80mm from the centre mounting bracket. De-bur this edge as the Scorpion adaptor will fit over it.