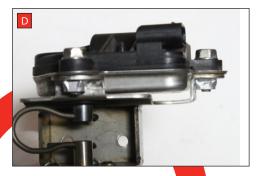

- C) On the scorpion product fit the fixing bow into the valve and use the actuator to secure the bow in place.
- D) Use the M6 bolts and washers to fasten the actuator to the valve ensuring the two straights on the fixing bow fit between the grooves on both of the posts.
- E) Replace the rear three moutuing rubbers with the uprated rubbers supplied in the fit kit.