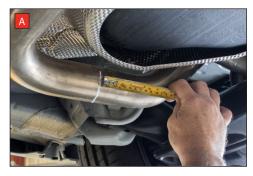

Estimated Fitting Time: 60 Minutes

Before removing the original system disconnect the exhaust valve.

To remove the original exhaust the system requires cutting in two places.

B) To remove the rest of the original GPF back system cut 80mm from the centre mounting bracket. De-bur this edge as the Scorpion adaptor will fit over it.