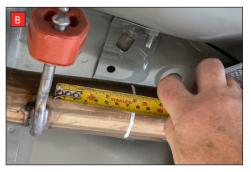

Estimated Fitting Time: 60 Minutes

Before removing the original system disconnect the exhaust valve.

To remove the original exhaust the system requires cutting in two places.

B) To remove the rest of the original GPF back system cut 80mm from the centre mounting bracket. De-bur this edge as the Scorpion adaptor will fit over it.