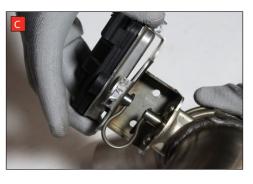

- C) On the scorpion product fit the fixing bow into the valve and use the actuator to secure the bow in place.
- D) Use the M6 bolts and washers to fasten the actuator to the valve ensuring the two straights on the fixing bow fit between the grooves on both of the posts.
- E) Replace the rear three moutuing rubbers with the uprated rubbers supplied in the fit kit.